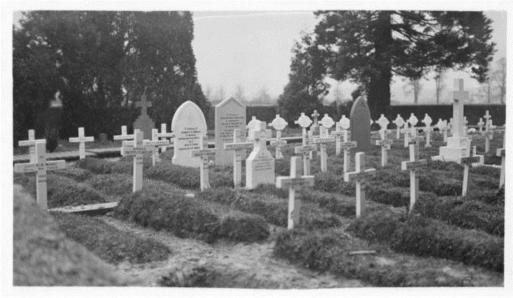

## in UK sent to Next-of-kin

The following is a letter that was sent from Australian Imperial Force, Base Records Office, Victoria Barracks, Melbourne, to the next-of-kin of deceased Australian Soldiers from World War 1 along with a photograph of the temporary Memorial that was placed on the Soldiers' graves in UK.

## Dear

I am forwarding herewith \_\_\_\_\_photographs of the grave of the late \_\_\_\_\_ which I trust come safely to hand.

The inside page of the folder contains a description of the locality of the place of burial.

Action is being taken to have any incorrect particulars appearing on the temporary memorial amended when the permanent headstone is erected.

Kindly acknowledge receipt by signing and returning the attached receipt form.