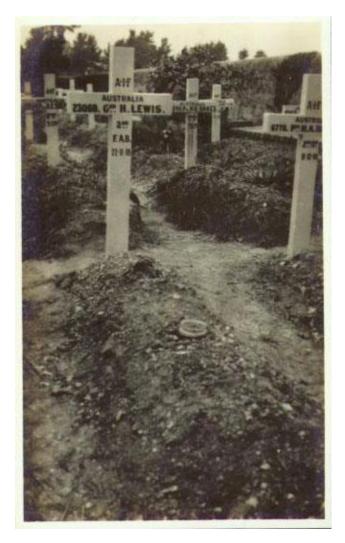

## in UK sent to Next-of-kin

The following is a letter that was sent from Australian Imperial Force, Base Records Office, Victoria Barracks, Melbourne, to the next-of-kin of deceased Australian Soldiers from World War 1 along with a photograph of the temporary Memorial that was placed on the Soldiers' graves in UK.

## Dear

I am forwarding herewith \_\_\_\_\_photographs of the grave of the late \_\_\_\_\_ which I trust come safely to hand.

The inside page of the folder contains a description of the locality of the place of burial.