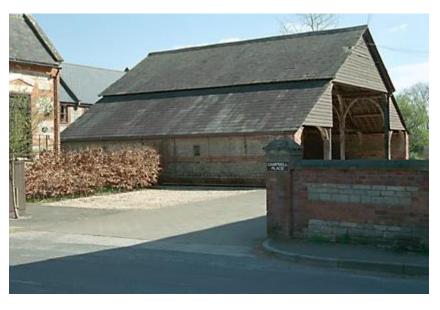

## Aisled Barn at Greenhill Farm

Location - 112 Norton Road, Sutton Veny, Wiltshire

Grade II - Listed 1 July, 1986

Barn. Circa 1860.

Rubble stone and brick banded walls, Welsh slated and corrugated asbestos roof. Five-bay with aisles. Weatherboarding at either end, over tie-beams. Twin angle king post roof trusses with curved bracing from aisle posts to tie-beams, curved bracing from aisle posts to arcade plates and to aisle collars. An intact, well designed mid C19 barn, for the Everett's Greenhill Estate.

(British Listed Buildings)

©Wiltshire OPC Project/ Cathy Sedgwick/2014

Aisled Barn at Greenhill Farm

(Photo from Images of England – Geraldine Bunn LRPS)