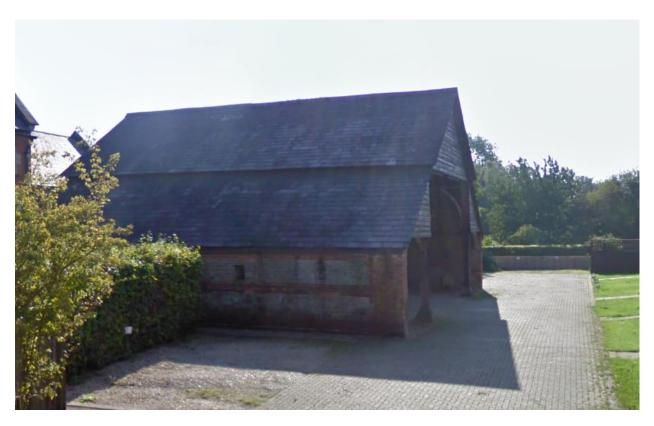

## Aisled Barn at Greenhill Farm

Location - 112 Norton Road, Sutton Veny, Wiltshire

Grade II - Listed 1 July, 1986

Barn. Circa 1860.

Rubble stone and brick banded walls, Welsh slated and corrugated asbestos roof. Five-bay with aisles. Weatherboarding at either end, over tie-beams. Twin angle king post roof trusses with curved bracing from aisle posts to tie-beams, curved bracing from aisle posts to arcade plates and to aisle collars. An intact, well designed mid C19 barn, for the Everett's Greenhill Estate.

(British Listed Buildings)

©Wiltshire OPC Project/ Cathy Sedgwick/2014

Aisled Barn at Greenhill Farm

(Photo from Images of England – Geraldine Bunn LRPS)