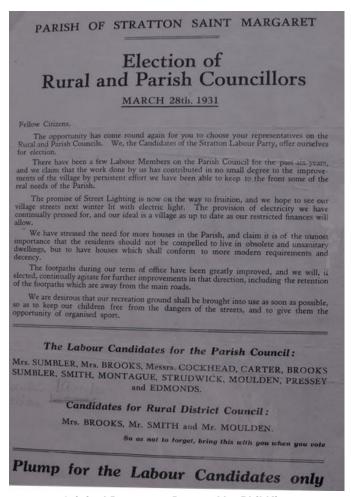

## Labour Party Candidates for the Election of Rural and Parish Councillors 28th March 1931

| Candidate |             |        |                                     |
|-----------|-------------|--------|-------------------------------------|
| Surname   | Given Names | Status | Standing for Which Council Position |
| Brooks    |             | Mr.    | Parish Councillor                   |
| Brooks    |             | Mrs.   | Parish Councillor                   |
| Brooks    |             | Mrs.   | Rural District Councillor           |
| Carter    |             | Mr.    | Parish Councillor                   |
| Cockhead  |             | Mr.    | Parish Councillor                   |
| Edmonds   |             | Mr.    | Parish Councillor                   |
| Montague  |             | Mr.    | Parish Councillor                   |
| Moulden   |             | Mr.    | Parish Councillor                   |
| Moulden   |             | Mr.    | Rural District Councillor           |
| Pressey   |             | Mr.    | Parish Councillor                   |
| Smith     |             | Mr.    | Parish Councillor                   |
| Smith     |             | Mr.    | Rural District Councillor           |
| Strudwick |             | Mr.    | Parish Councillor                   |
| Sumbler   |             | Mr.    | Parish Councillor                   |
| Sumbler   |             | Mrs.   | Parish Councillor                   |