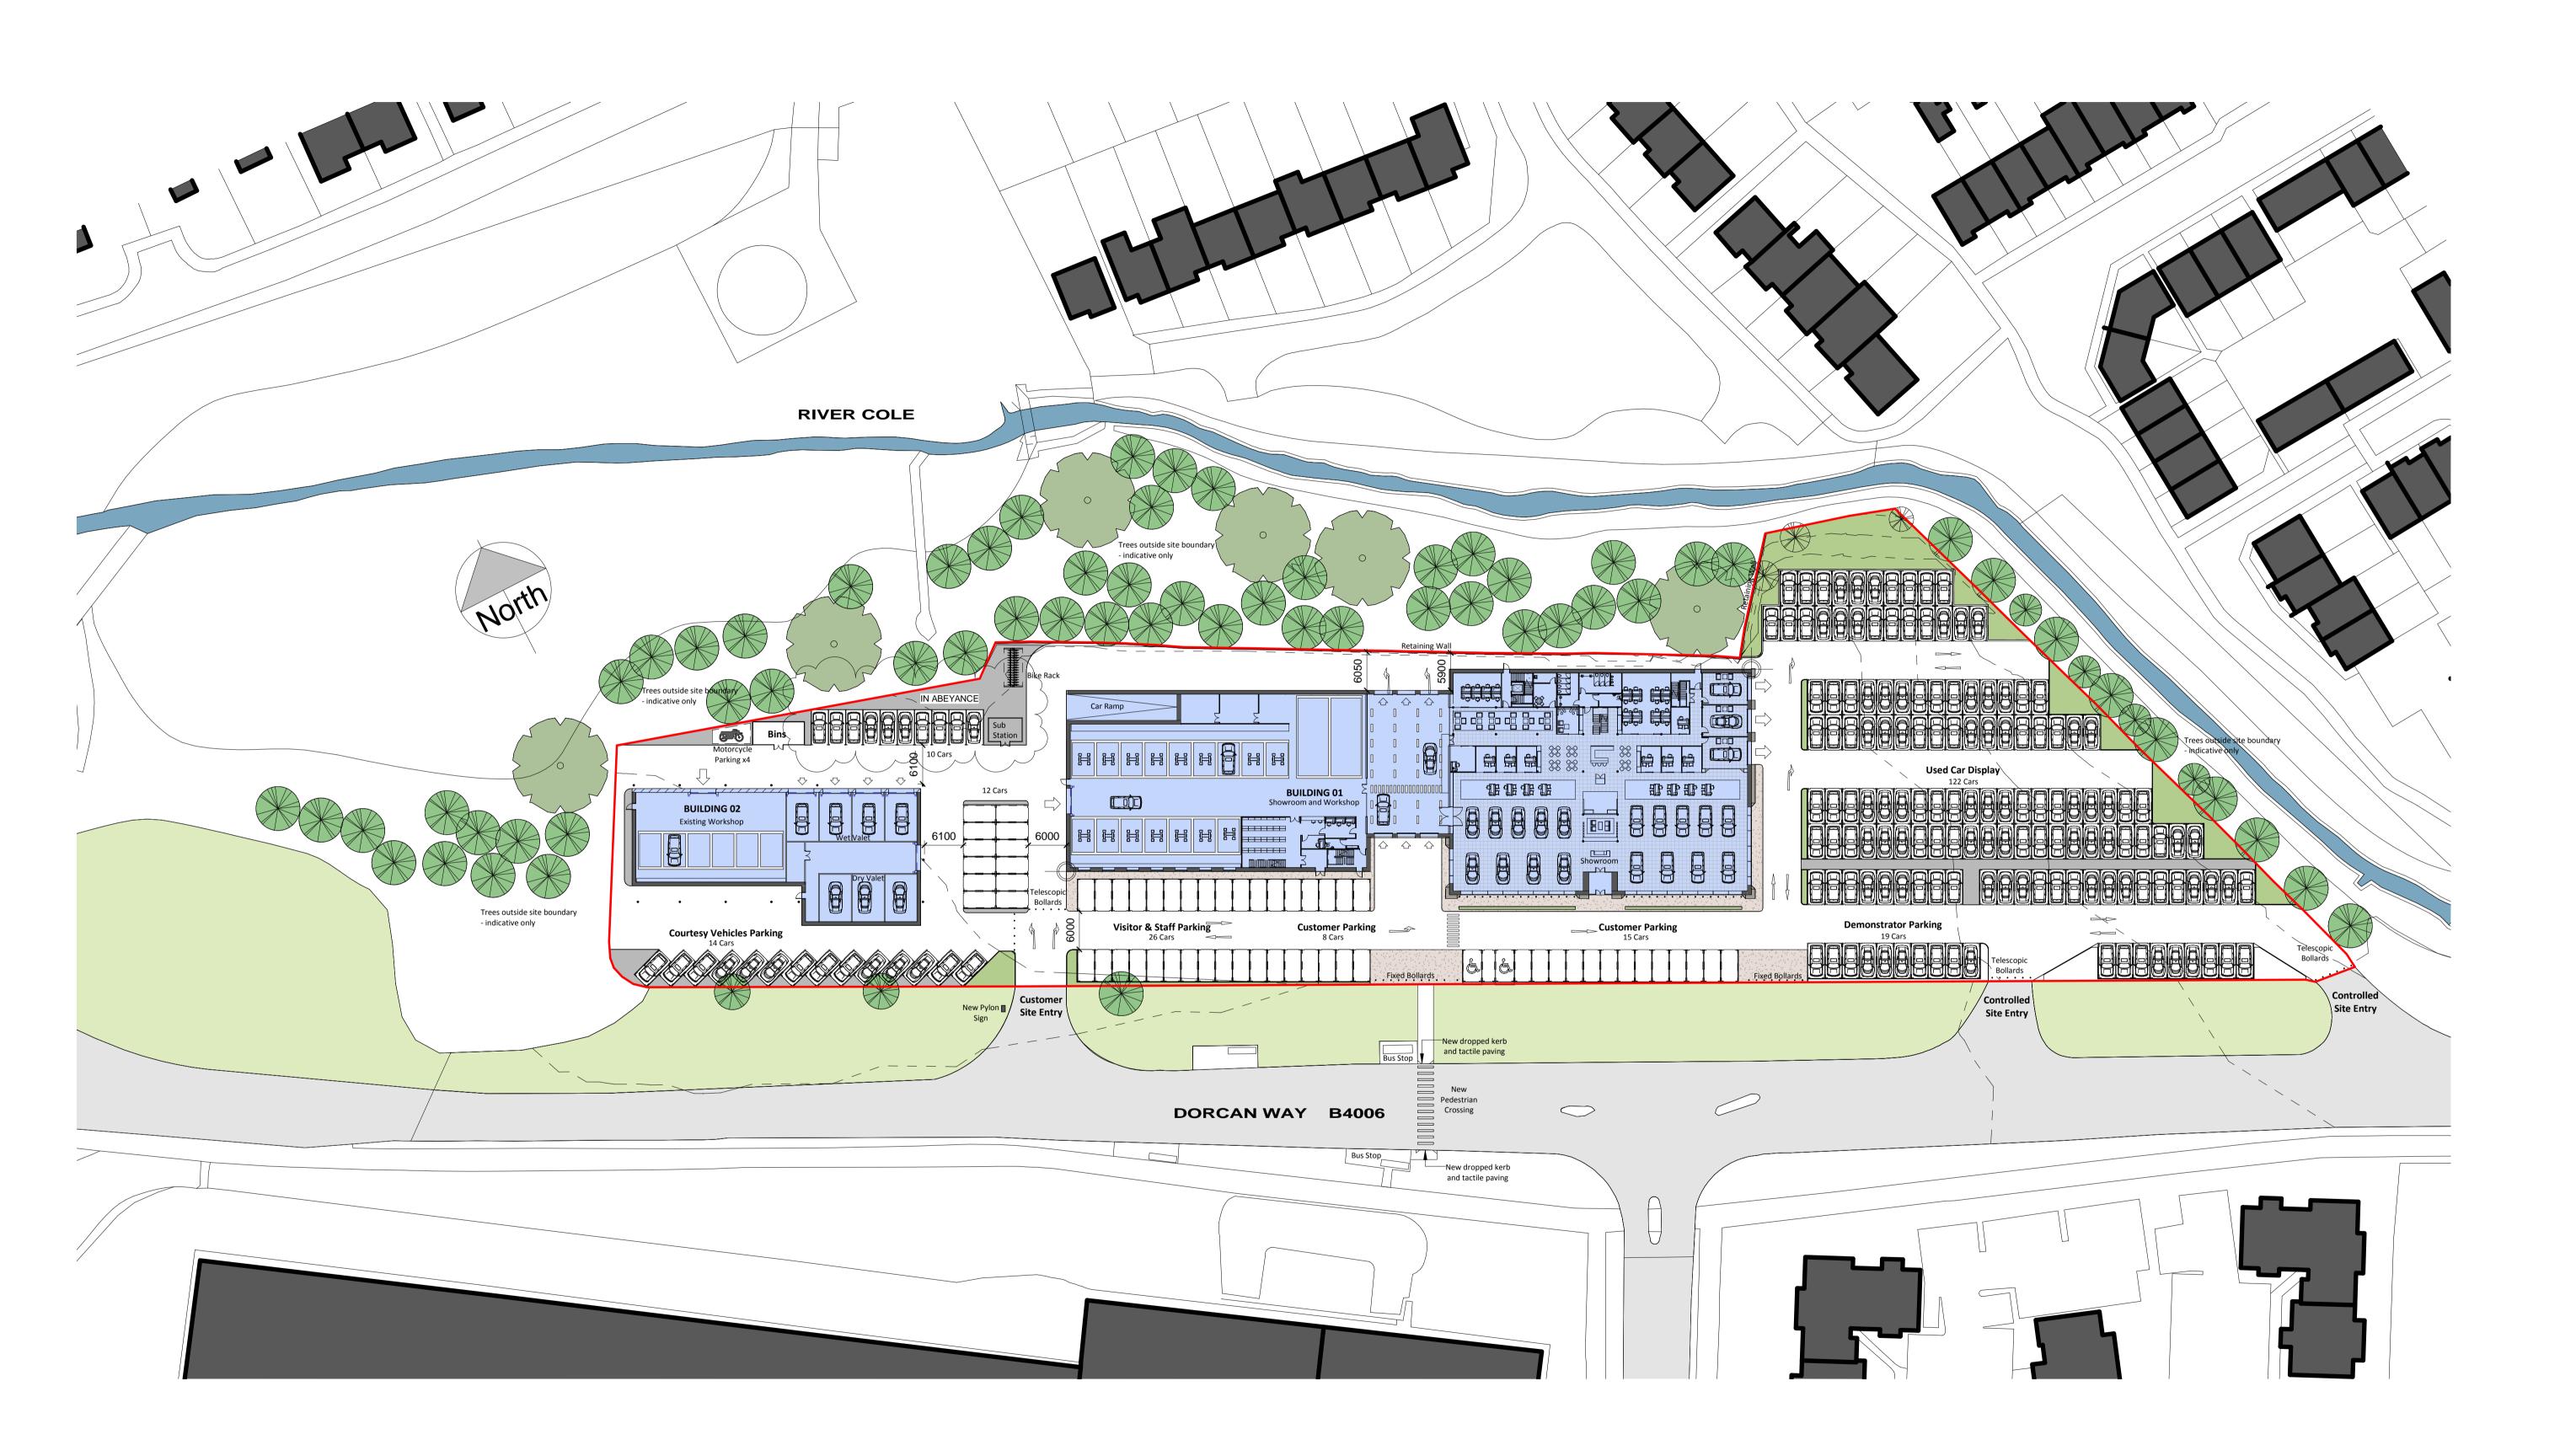

## Grange JLR Swindon

| Site Plan Proposed                                                                          |            | Drawing number & revision 3261/015 D |          | Amendments coordination issue |              |
|---------------------------------------------------------------------------------------------|------------|--------------------------------------|----------|-------------------------------|--------------|
| Drawn by                                                                                    | Checked by | A1 Scale                             | A3 Scale | Date                          | Status       |
| AG                                                                                          | MR         | 1:500                                |          | 31/10/2016<br>11:41:34        | Coordination |
| SRA ARCHITECTS                                                                              |            |                                      |          |                               |              |
| Queen Square House, Charlotte Street Bath BA1 2LL   01225 827444   www.sra-architects.co.uk |            |                                      |          |                               |              |