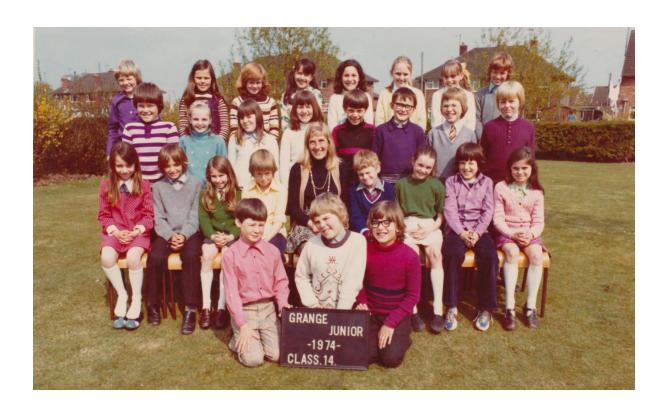

## **Grange School Class Photograph**

1974 - Year 3 - Teacher, Mrs. Horne

| Surname    | Given Names | Row    | Position<br>Left to Right |
|------------|-------------|--------|---------------------------|
| Ayres      | Andy        | 3rd    | 8                         |
| Bees       | Debbie      | 3rd    | 1                         |
| Bird       | Nigel       | 2nd    | 8                         |
| Dix        | Nicola      | Back   | 6                         |
| Dommett    | Carla       | 2nd    | 3                         |
| Drinkwater | Trudy       | Back   | 4                         |
| Haynes     | Graham      | Bottom | 2                         |
| Hines      | Peter       | 3rd    | 6                         |
| Hiscock    | Sandra      | 3rd    | 3                         |
| Horne      | (Mrs)       | 3rd    | 5                         |
| Huddy      | David       | Back   | 8                         |
| Jones      | Debbie      | Back   | 3                         |
| Jordan     | Susanne     | 2nd    | 2                         |
| Kinnett    | Yolanda     | Back   | 7                         |
| Lewis      | Robert      | 2nd    | 5                         |
| Mortimer   | Helen       | Back   | 5                         |
| Ponting    | Lawrence    | 3rd    | 2                         |
| Pozniak    | Jan         | 2nd    | 7                         |
| Terry      | Steve       | 2nd    | 1                         |
| Unknown    | Ann         | 3rd    | 9                         |
| Unknown    | Kenneth     | 2nd    | 6                         |
| Unknown    | Kenneth     | Bottom | 1                         |
| Unknown    | Unknown     | 3rd    | 4                         |

| Weaver   | Karen    | Back   | 2 |
|----------|----------|--------|---|
| Webb     | Graham   | Back   | 1 |
| Wheatley | Mandy    | 2nd    | 4 |
| Wherry   | Barry    | Bottom | 3 |
| Woolford | Lorraine | 3rd    | 7 |

## **OPC Note:-**

If anyone can name those pupils whose details are not known please contact admin via the website.