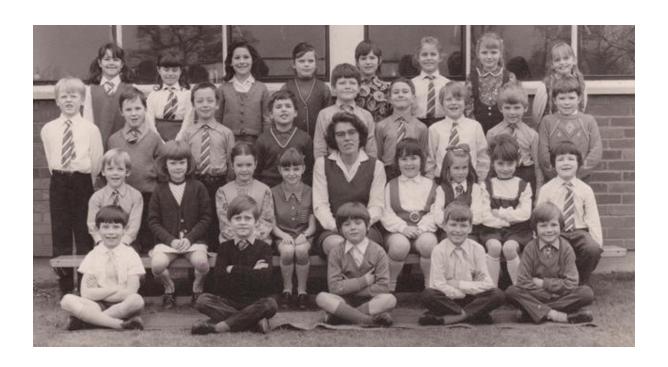

## **Grange Junior School**

## **Class of 1972 - Year 1**

| Surname    | Given Names | Row    | Position in Row<br>Left to Right | Notes         |
|------------|-------------|--------|----------------------------------|---------------|
| Ayres      | Andy        | Third  | 9                                |               |
| Bees       | Debbie      | Third  | 8                                |               |
| Bird       | Nigel       | Second | 1                                |               |
| Dix        | Nicola      | Тор    | 7                                |               |
| Drinkwater | Trudy       | Тор    | 1                                |               |
| Eynos      | Clive       | Second | 2                                |               |
| Gale       |             | Third  | 5                                | Mrs.; Teacher |
| Gill       | Tracy       | Third  | 6                                |               |
| Haydon     | Neil        | Second | 7                                |               |
| Haynes     | Graham      | Second | 8                                |               |
| Heath      | Victoria    | Тор    | 6                                |               |
| Hiscock    | Sandra      | Third  | 7                                |               |
| Huddy      | David       | Front  | 4                                |               |
| Jerney     | Steve       | Second | 5                                |               |
| Jones      | Debra       | Third  | 2                                |               |
| Jordan     | Susanna     | Third  | 4                                |               |
| Kinnett    | Yolande     | Тор    | 8                                |               |
| Leighfield | John        | Third  | 1                                |               |
| McGowen    | Sean        | Front  | 1                                |               |
| Mortimer   | Helen       | Тор    | 3                                |               |
| Noble      | Paul        | Second | 3                                |               |
| Ponting    | Steve       | Front  | 5                                |               |
| Unknown    | Shane       | Second | 9                                |               |
| Unknown    | Unknown     | Front  | 2                                |               |
| Unknown    | Unknown     | Second | 6                                |               |
| Weaver     | Karen       | Тор    | 4                                |               |
| Wheatley   | Mandy       | Тор    | 5                                |               |

| Wherry    | Barry    | Front  | 3 |  |
|-----------|----------|--------|---|--|
| Willavoys | Ann      | Тор    | 2 |  |
| Woodford  | Lorraine | Third  | 3 |  |
| Wyevitel  | Jan      | Second | 4 |  |

## **OPC Note:-**

If anyone recognises the pupils in the photograph whose full names are unknown please contact Teresa Lewis or Nigel Chalk via the website contact menu