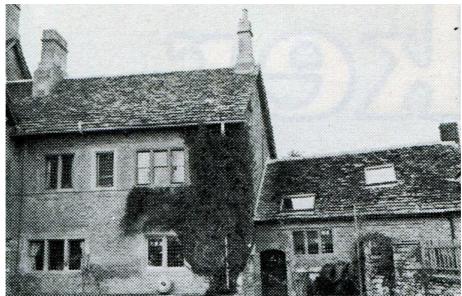

Former Vicarage Rear View

## FULLY RESTORED WING OF FORMER PERIOD VICARAGE WITH MANY INTERESTING FEATURES IN PLEASANT VILLAGE SETTING.

The Building Comprises:-

Hall

Sitting Room

**Dining Room** 

Kitchen/Breakfast Room

Luxury Master Bedroom Suite with studio and adjoin dressing/shower room

2 further double bedrooms, en suit shower room

Bathroom

Solid Fuel Central Heating

Double Garage/Carport with utility

East to maintain level garden.

OFFERS IN THE REGION OF £90,000 (to include fitted carpets)