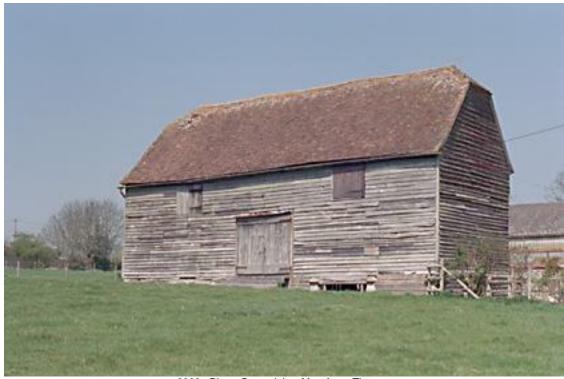

## **Granary to Wishford Farm**

GREAT WISHFORD SOUTH STREET SU 03 NE (west side) 3/26 Granary to Wishford Farm at rear of Beehive House GV II Granary. Late C18. Weatherboarding to timber-frame, on staddlestones, half-hipped tiled roof. Three bays. North side has double planked doors. South side has double planked doors with planked loft doors either side. Interior has 3-bay roof with tie-beam trusses with collar and near vertical struts to principals, jowled main posts with straight bracing to tie-beam, two tiers of purlins with straight wind bracing.

2003, Photo ©copyright - Mrs. Anne Thomas