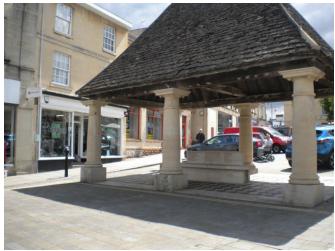

Repositioned Buttercross

## **The Chippenham Buttercross**

The Chippenham Buttercross was built c1570 in the position where Barclays Bank stands today [2023]," the Centre of the "Butchers" Shambles. It was used for the sale of meat and dairy produce.

The Chippenham Buttercross was re-erected in this position [slightly to the right of the Angel Hotel] in 1995 by Chippenham Civic Society. Paid for by donations from the following

| Individuals |             | Ctatus | Overaniastians                   |
|-------------|-------------|--------|----------------------------------|
| Surname     | Given Names | Status | Organisations                    |
|             |             |        | Airsprung Furniture Group        |
|             |             |        | Anchor Foods Ltd                 |
|             |             |        | Barclays Bank                    |
|             |             |        | Boots the Chemist                |
|             |             |        | Brignall & Partners Opticians    |
|             |             |        | Bristol & West Building Society  |
|             |             |        | Britannia Building Society       |
|             |             |        | Chapman & Co. Accountants        |
|             |             |        | Chippenham & District Homemakers |
|             |             |        | Chippenham Borough Lands Charity |
|             |             |        | Chippenham Chamber of Commerce   |
|             |             |        | Chippenham College               |
|             |             |        | Chippenham Inner Wheel Club      |