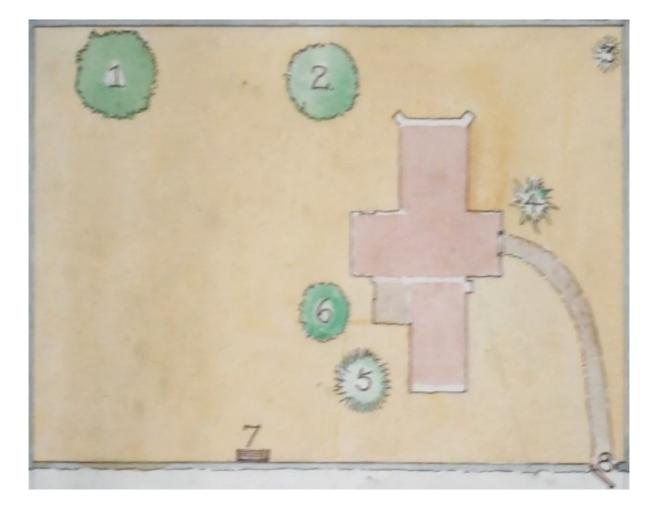

## Ansty St. James Churchyard Memorials other than gravestones

| 1 | Beech                 | DAVID FISHER -ROWE, died 1976 of Hillside & Ansty Manor                                                            |
|---|-----------------------|--------------------------------------------------------------------------------------------------------------------|
| 2 | Whitebeam             | QUEEN ELIZABETH II Silver Jubilee 1977                                                                             |
| 3 | Rosa                  | DOUG LEVER who lived at 79 High Street for 87 years<br>STAN WHATELEY of Barford St. Martin. They both died<br>1995 |
| 4 | Rosa Nevada           | CLIFFORD HALSTEAD Vicar 1965-68                                                                                    |
| 5 | Pyrus Salicifolia     |                                                                                                                    |
| 6 | Crataegus<br>Howthorn | CHARLES JOHN STILL died 1956 of New Barn Farm                                                                      |
| 7 | Seat                  | ADRIAN STONIER died 1991 of Squalls Lane                                                                           |
| 8 | Gate                  | RONALD WALDEGRAVE BEALE 1921-1987 of Ansty Manor                                                                   |
|   |                       |                                                                                                                    |